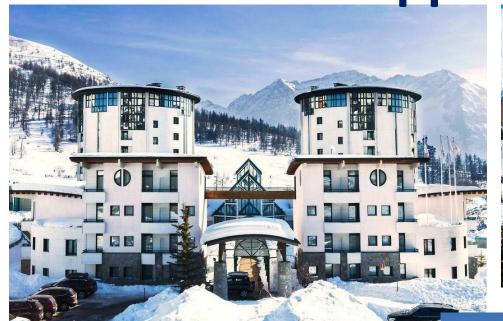

rehensive winter sports insurance cover as well as CV-19 cover
- Coach transfers to and from airports
- All evening entertainments

### What's not included

- Ski clothing
- Spending money
- Dry Ski Lessons









# Sestriere



Sestriere sits at the heart of one of Europe's biggest ski areas known as the Via Lattea (Milky Way). There are 146 skiable pistes which together total 390km of runs, of which 120 km are covered with snowmaking facilities. The skiing is divided between 2 north west facing peaks. A gondola provides easy access out of Sestriere into the rest of the ski system.

The resort hosts regular Skiing World Cup events and was the heart of the Alpine skiing world in 2006 when the Olympics were held in Turin.



















# Sestriere











Hotel Uappala Sestriere





















# **Ski Clothing**





www.surfanic-schools.co.uk

https://www.snowandrock.com/c/ski/clothing.html

https://www.dare2b.com/ski-wear/

https://www.surfdome.com/Snow Gear-712/



# What happens next?

- Deposits and Balance
- Data Collection (ongoing)
- Dry ski lessons (Nov)
- Passports (Nov/Dec)
- Final Preparations
- CV-19 vaccinations???

#### **Tour Price is £1680**

Instalment 1: £200.00 19 Mar 2023

Instalment 2: £305.00 31 May 2023

Instalment 3: £300.00 30 Jun 2023

Instalment 4: £300.00 31 Jul 2023

Instalment 5: £300.00 30 Sep 2023

Instalment 6: £275.00 31 Oct 2023



| Period before departure within which written cancellation is received by <i>inspireski</i> | Amount of cancellation charges shown as a percentage of the booking price.*    |
|------------------