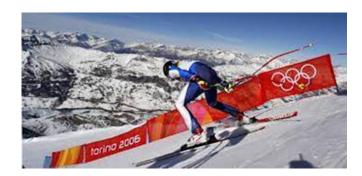

The resort hosts regular Skiing World Cup events and was the heart of the Alpine skiing world in 2006 when the Olympics were held in Turin.