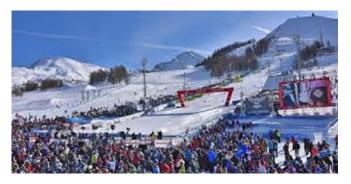

# Sestriere

Sestriere sits at the heart of one of Europe's biggest ski areas known as the Via Lattea (Milky Way). There are 146 skiable pistes which together total 390km of runs, of which 120 km are covered with snowmaking facilities. The skiing is divided between 2 north west facing peaks. A gondola provides easy access out of Sestriere into the rest of the ski system.

The resort hosts regular Skiing World Cup events and was the heart of the Alpine skiing world in 2006 when the Olympics were held in Turin.