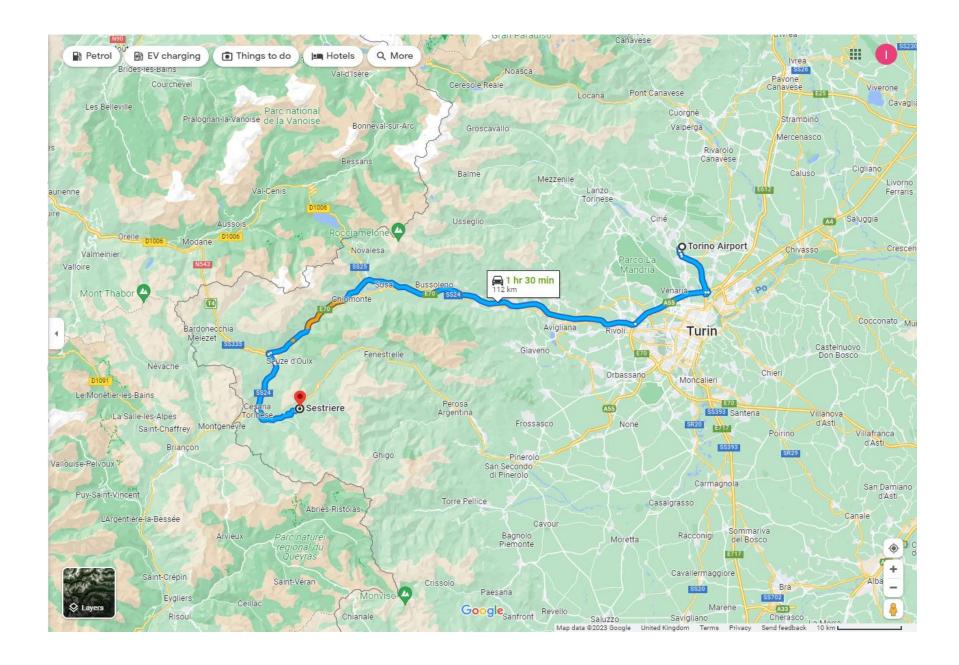

# Sestriere

Sestriere sits at the heart of one of Europe's biggest ski areas known as the Via Lattea (Milky Way). There are 146 skiable pistes which together total 390km of runs, of which 120 km are covered with snowmaking facilities. The skiing is divided between 2 north west facing peaks. A gondola provides easy access out of Sestriere into the rest of the ski system.

The resort hosts regular Skiing World Cup events and was the heart of the Alpine skiing world in 2006 when the Olympics were held in Turin.