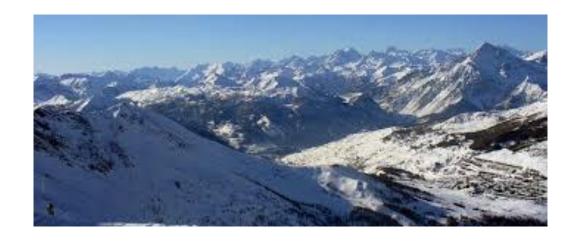

# Sestriere

Sestriere sits at the heart of one of Europe's biggest ski areas known as the Via Lattea (Milky Way). There are 146 skiable pistes which together total 390km of runs, of which 120 km are covered with snowmaking facilities. The skiing is divided between 2 north west facing peaks. A gondola provides easy access out of Sestriere into the rest of the ski system.