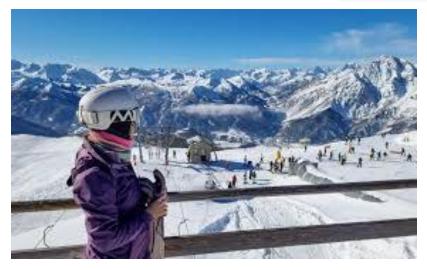

# Sestriere

Sestriere sits at the heart of one of Europe's biggest ski areas known as the Via Lattea (Milky Way). There are 146 skiable pistes which together total 390km of runs, of which 120 km are covered with snowmaking facilities. The skiing is divided between 2 north west facing peaks. A gondola provides easy access out of Sestriere into the rest of the ski system.