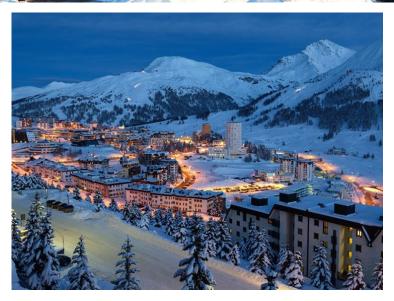

# Sestriere

Sestriere sits at the heart of one of Europe's biggest ski areas known as the Via Lattea (Milky Way). There are 146 skiable pistes which together total 390km of runs, of which 120 km are covered with snowmaking facilities. The skiing is divided between 2 north west facing peaks. A gondola provides easy access out of Sestriere into the rest of the ski system.

The resort hosts regular Skiing World Cup events and was the heart of the Alpine skiing world in 2006 when the Olympics were held in Turin.