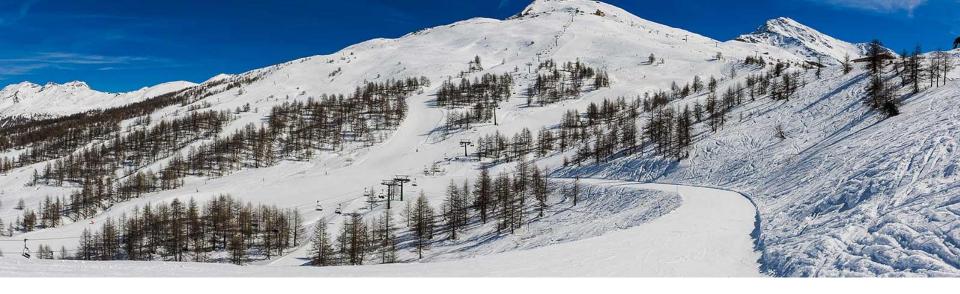

# Sestriere

Sestriere sits at the heart of one of Europe's biggest ski areas known as the Via Lattea (Milky Way). There are 146 skiable pistes which together total 390km of runs, of which 120 km are covered with snowmaking facilities. The skiing is divided between 2 north west facing peaks. A gondola provides easy access out of Sestriere into the rest of the ski system.

The resort hosts regular Skiing World Cup events and was the heart of the Alpine skiing world in 2006 when the Olympics were held in Turin.