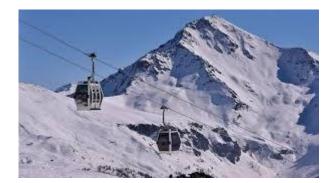

# Sestriere

Sestriere sits at the heart of one of Europe's biggest ski areas known as the Via Lattea (Milky Way). There are 146 skiable pistes which together total 390km of runs, of which 120 km are covered with snowmaking facilities. The skiing is divided between 2 north west facing peaks. A gondola provides easy access out of Sestriere into the rest of the ski system.