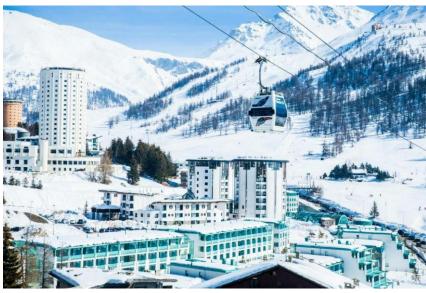

# Sestriere

Sestriere sits at the heart of one of Europe's biggest ski areas known as the Via Lattea (Milky Way). There are 146 skiable pistes which together total 390km of runs, of which 120 km are covered with snowmaking facilities. The skiing is divided between 2 north west facing peaks. A gondola provides easy access out of Sestriere into the rest of the ski system.

The resort hosts regular Skiing World Cup events and was the heart of the Alpine skiing world in 2006 when the Olympics were held in Turin.