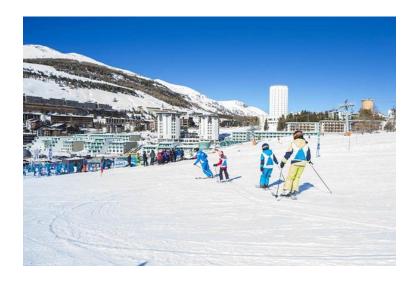

# Sestriere

Sestriere sits at the heart of one of Europe's biggest ski areas known as the Via Lattea (Milky Way). There are 146 skiable pistes which together total 390km of runs, of which 120 km are covered with snowmaking facilities. The skiing is divided between 2 north west facing peaks. A gondola provides easy access out of Sestriere into the rest of the ski system.

# Sestriere

Hotel Uappala Sestriere